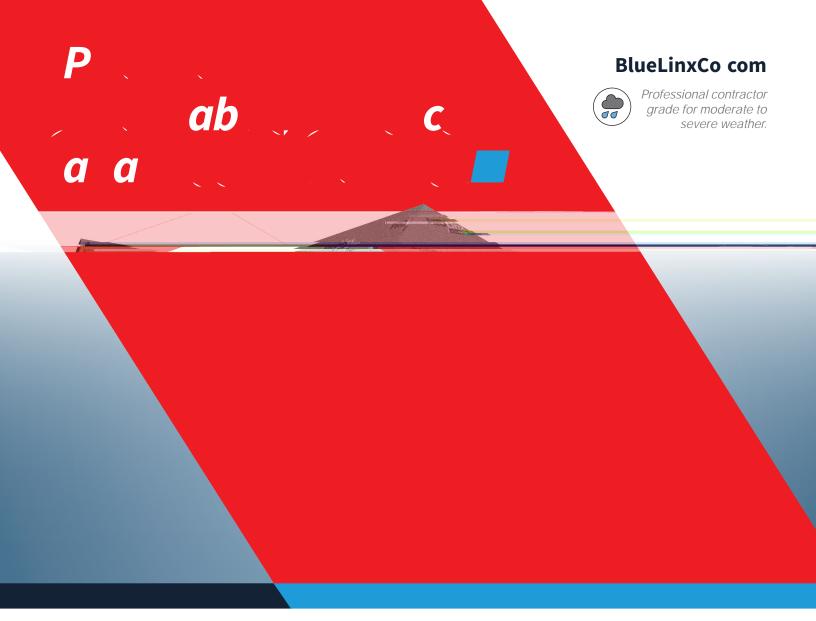

## Severe weather demands a serious defense.

Breathable and easy-to-install, ProLinx® Plus HP is a non-perforated, non-woven, permeable membrane with unique smart-perm technology that reduces inward vapor solar drive for uncompromising protection from the e ects of harsh weather.

## a a 🛭 c

**Surfactant resistant** Not a ected by pressure washing, jobsite chemicals, or sugars from tree sap and wood sidings, unlike some other products.

**Superior strength** Its non-perforated, non-woven polyolefin composition gives ProLinx <sup>®</sup> Plus HP superior strength.

**Longer UV Resistance** Special ultraviolet stabilizers protect it from the sun's harsh rays. In facten-U\$the sunaviolet sta2ten-U\$in air.2Tm[1\$)/MCID